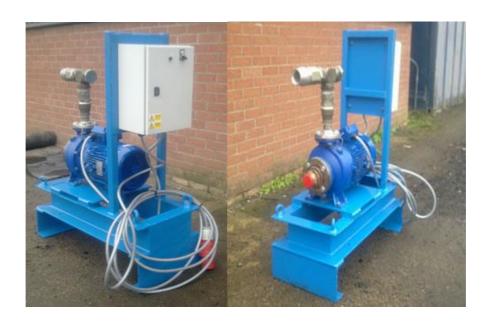

## Water Flushing Pump No.2

## Details

- Lowara FHE 40-160-40
- Motor 415 volt 3 Phase 4.0 kW
- Inverted Drive Control with 32 amp 5 pin Plug
- Pump Inlet 2" BSP
- Pump Outlet 1.1/2" BSP
- Maximum Flow 600 LPM @ 3.25 Bar
- Maximum Pressure 5.2 Bar @ 300 LPM
- Compatible with Water & Inhibitors

## **Dimensions of Rig:**

- Approximately 200 kg
- Height 1800 mm
- Width 350 mm
- Length 1100 mm
- Transport via Fork Truck
- Lifting Eyes fitted

The above unit is available with or without Trained Technician for short or long term hire. If the unit is required on a hire only basis then a day's training course charge will be applicable.