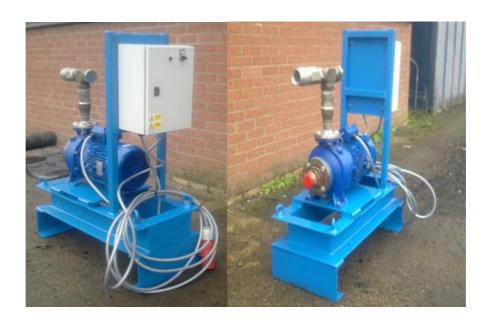

## Water Flushing Pump No.1

## Details

- Lowara FHE 40-160-40
- Motor 415 volt 3 Phase 4.0 kw
- Inverted Drive Control with 32 amp 5 pin Plug
- Pump Inlet 2" BSP
- Pump Outlet 1.1/2" BSP
- Maximum Flow 800 LPM @ 3.52 Bar
- Maximum Pressure 5.2 Bar @ 300 LPM
- Compatible with Water & Inhibitors

## **Dimensions of Rig:**

- Approximately 300 kg
- Height 1800 mm
- Width 350 mm
- Length 1100 mm
- Transport via Fork Truck
- Lifting Eyes fitted

The above unit is available with or without Trained Technician for short or long term hire. If the unit is required on a hire only basis then a day's training course charge will be applicable.