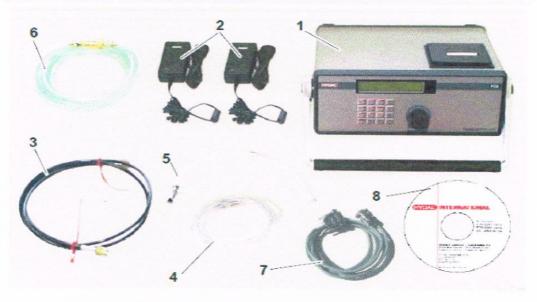

## Checking the scope of delivery

The FluidControl Unit FCU comes packed and ready for operation.

Before commissioning the SFC, check the content of the package to make sure everything is present.

The following items are supplied:

| Item | Qty | Description                                                            |
|------|-----|------------------------------------------------------------------------|
| 1    | 1   | FluidControl Unit FCU 2xxx-4                                           |
| 2    | 2   | Mains device and connection cable (configuration depends on the order) |
| 3    | 1   | hp-hose with mini measurement port DN4, L=2000 mm                      |
| 4    | 1   | Suction hose DN 6 with CPC quick-release coupling, L=1000 mm           |
| 5    | 1   | Suction hose DN 6 with CPC quick-release coupling, L=250 mm            |
| 6    | 1   | Return hose DN 7, L = 2000 m                                           |
| 7    | 1   | Connection cable FCU <-> PC                                            |
| 8    | 1   | CD-ROM with FluMoS light software                                      |
| -    | 1   | Operating and Maintenance Instructions                                 |
|      | 1   | Certificate of calibration                                             |